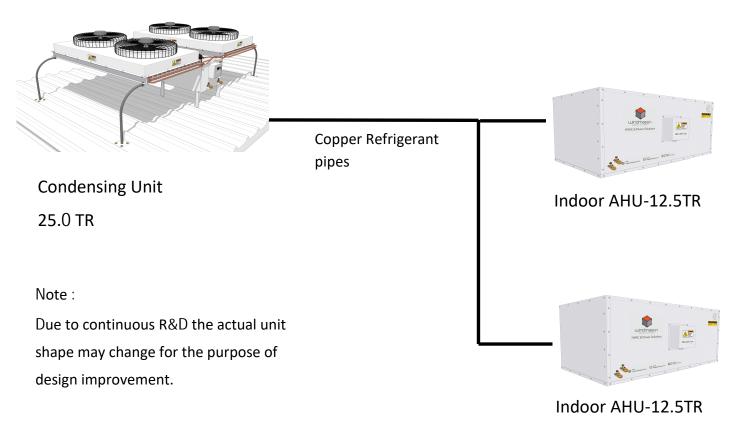

## Windmason Central Split DX Air Conditioning System

## **Central Split DX system**

This system can be used to cool large areas like ware houses, factories, conference halls.

Benefits and features of the system

- 1- Air distribution duct and grilles not required.
- 2- Less energy consumption. Power saving.
- 3- Temperature flexibility for zone cooling.
- 4- Low installation cost.
- 5- Spare parts availability.
- 6- Easy low cost migration.
- 7-10% Power saving