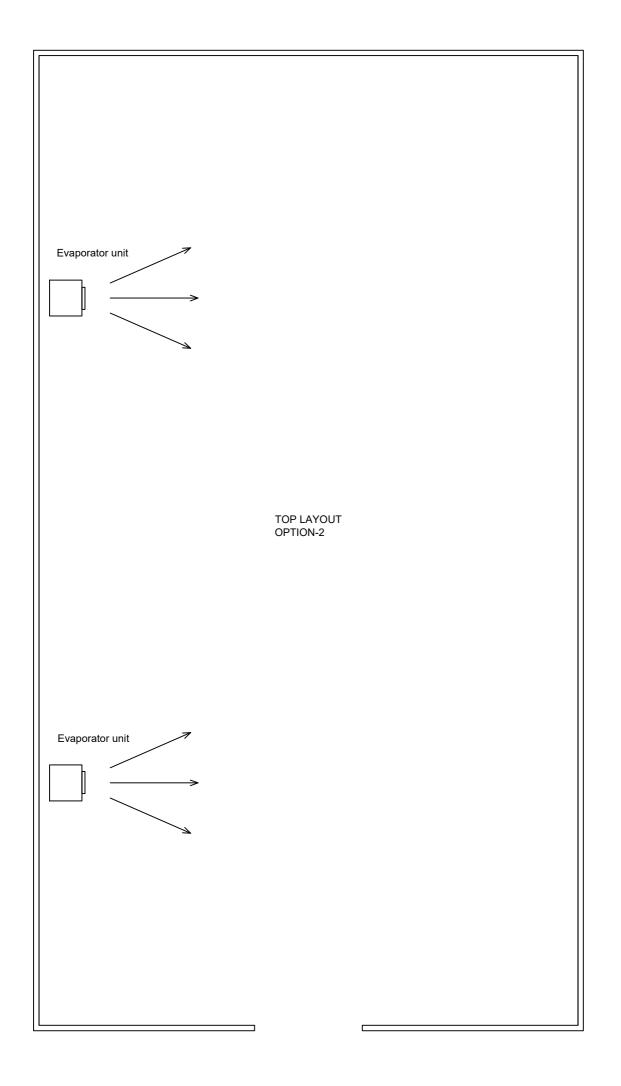

DX UNIT FOR HANGER COOLING WITHOUT DUCT OPTION-2 SIDE HANGING EVAPORATOR

SECTIONAL DETAIL OPTION-2

DX UNIT FOR HANGER COOLING WITHOUT DUCT OPTION-1 CENTER HANGING EVAPORATOR