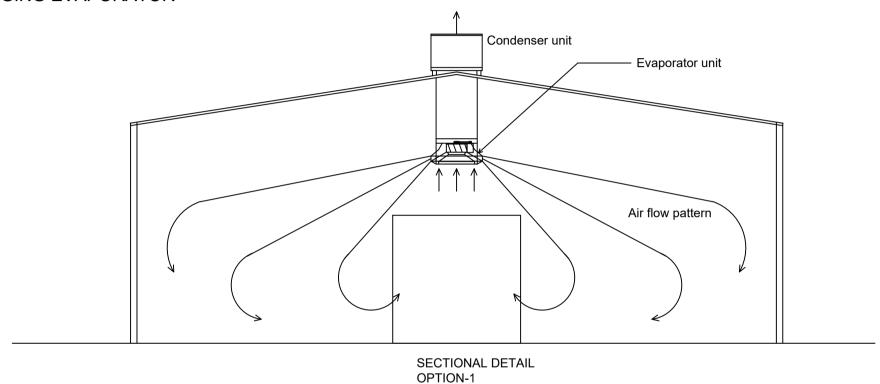

DX UNIT FOR HANGER COOLING WITHOUT DUCT OPTION-2 SIDE HANGING EVAPORATOR

SECTIONAL DETAIL OPTION-2

DX UNIT FOR HANGER COOLING WITHOUT DUCT OPTION-1 CENTER HANGING EVAPORATOR