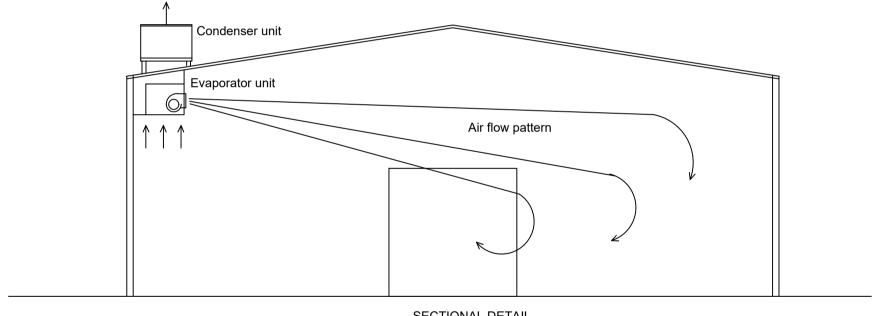

DX UNIT FOR HANGER COOLING WITHOUT DUCT OPTION-2 SIDE HANGING EVAPORATOR

SECTIONAL DETAIL OPTION-2

DX UNIT FOR HANGER COOLING WITHOUT DUCT OPTION-1 CENTER HANGING EVAPORATOR