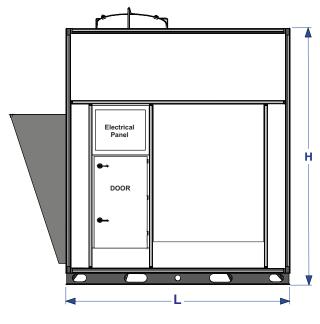

### PHYSICAL DIMENTION

| MODEL                   | L (mm) | W (mm) | H (mm) | A1 (mm) | A2 (mm) | E (mm) | B (mm) |
|-------------------------|--------|--------|--------|---------|---------|--------|--------|
| IDEC-1HP                | 1670   | 1020   | 1220   | 465     | 465     | 277    | 480    |
| IDEC1.5HP               | 1670   | 1020   | 1220   | 465     | 465     | 277    | 480    |
| IDEC-2HP                | 1670   | 1020   | 1305   | 465     | 465     | 277    | 480    |
| IDEC-3HP                | 1705   | 1270   | 1285   | 480     | 560     | 355    | 570    |
| IDEC-4HP                | 1750   | 1460   | 1515   | 480     | 560     | 450    | 570    |
| IDEC-5HP                | 1750   | 1460   | 1515   | 480     | 560     | 450    | 570    |
| IDEC-7HP                | 2300   | 2100   | 1780   | 800     | 800     | 650    | 735    |
| IDEC-10HP               | 3167   | 1692   | 1700   | 870     | 870     | 1147   | 629    |
| IDEC-15HP (WM-EL-12K-2) | 2350   | 1950   | 2680   | 1200    | 1200    | 375    | 450    |

#### Note:

Due to continuous development, the dimensions of the units may change, please contact Windmason before considering the physical dimensions in your project designs.

**SIDE VIEW** 

**FRONT VIEW** 