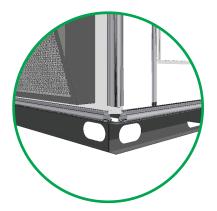

### **UNIT BASE**

Bases are constructed using galvanized steel or stainless steel sheet metal profiles or heavy duty structural steel sections, either painted or hot dip galvanized.

### CASING

Body structure are constructed using Aluminum profile with 30mm double skin sandwich panel metal profiles.