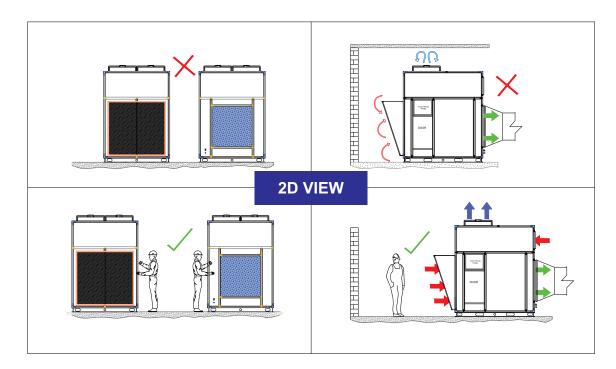

## **1.LOCATION**

The Ecolater cooler should be installed on a solid floor, to avoid resonance, vibration and noise. The unit should be located in an open area, with sufficient space about 2 meters away from any wall to allow for effective air flow.

The location should be free of airborne pollutants - and away from acidic and explosive environments in particular.