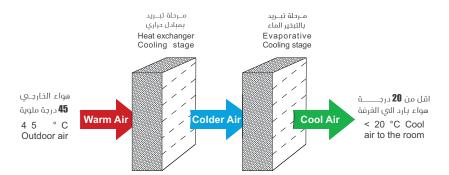

# **BABOUT**

The ECOLATER Evaporative Cooler is a 2-stage cooling system designed for commercial and industrial use.

1st stage, it employs a heat exchanger with installed cooling pads to cool the incoming air. 2nd stage, known as the cooling tower side, further decreases the air temperature by cooling the water used in the evaporation process, enhancing overall cooling efficiency.

This advanced evaporative cooler is capable of achieving substantial cooling, with temperatures decreasing by less than 20°C. Additionally, it features dust washable aluminum filters for the supply of 100% fresh air, ensuring a clean and healthy indoor environment.

## WORKING DIAGRAM