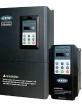

#### EVAPORATIVE COOLING PADS

Evaporative cooling pads with a thickness of 100mm have been installed in a fiberglass tank with a top that is easily accessible for replacement.

VARIABLE SPEED DC INVENTER Primary fan motor is controlled by variable speed DC inverter power kits, which sense the load and vary the speed as per demand This function save power and water with achievement of smooth indoor comfort.

COOLING TOWER FAN Cooling tower fan motor is controlled by DC inverter power kits, which sense the load and vary the speed as per air flow.

**HVAC & Power Solutions** 

\*\*