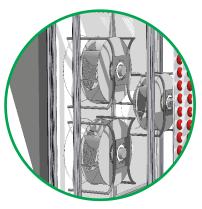

### **AIR SUPPLY FAN**

The fans are EC (Electronically Commutated) Plug Fans, with built-in variable speed capability due to the EC brushless DC motor.

COOLING TOWER FAN Cooling tower fan motor is controlled by DC inverter power kits, which sense the load and vary the speed as per air flow.

**HVAC & Power Solutions** 

\*\*