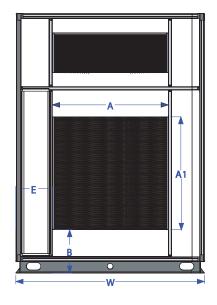

### PHYSICAL DIMENTION

| MODEL                   | L (mm) | W (mm) | H (mm) | A1 (mm) | A2 (mm) | E (mm) | B (mm) |
|-------------------------|--------|--------|--------|---------|---------|--------|--------|
| IDEC-1HP                | 1670   | 1020   | 1220   | 465     | 465     | 277    | 480    |
| IDEC1.5HP               | 1670   | 1020   | 1220   | 465     | 465     | 277    | 480    |
| IDEC-2HP                | 1670   | 1020   | 1305   | 465     | 465     | 277    | 480    |
| IDEC-3HP                | 1705   | 1270   | 1285   | 480     | 560     | 355    | 570    |
| IDEC-4HP                | 1750   | 1460   | 1515   | 480     | 560     | 450    | 570    |
| IDEC-5HP                | 1750   | 1460   | 1515   | 480     | 560     | 450    | 570    |
| IDEC-7HP                | 2300   | 2100   | 1780   | 800     | 800     | 650    | 735    |
| IDEC-10HP               | 3167   | 1692   | 1700   | 870     | 870     | 1147   | 629    |
| IDEC-15HP (WM-EL-12K-2) | 2350   | 1950   | 2680   | 1200    | 1200    | 375    | 450    |

#### Note:

Due to continuous development, the dimensions of the units may change, please contact Windmason before considering the physical dimensions in your project designs.

**SIDE VIEW** 

**FRONT VIEW** 