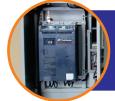

### **COOLING, HEAT EXCHANGER COIL**

A choice of copper, PU coated, stainless steel, aluminum and aluminum magnesium (AIMg) finned coils are available, whilst the tubing and frame material can vary. The coils are generally copper tubes mechanically bonded to aluminum fins, with copper headers, all contained within a galvanized, aluminum or stainless steel frame. All coils are provided with drain connections and air vents. The tube wall thickness and the test pressures are determined based on the fluid passing through the coil. The cooling coil assembly is fitted on a stainless steel drain pan for condensate removal.

### **UNIT BASE**

Bases are constructed using galvanized steel or stainless steel sheet metal profiles or heavy duty structural steel sections, either painted or hot dip galvanized.

### CASING

Body structure are constructed using Aluminum profile with 30mm double skin sandwich panel metal profiles.