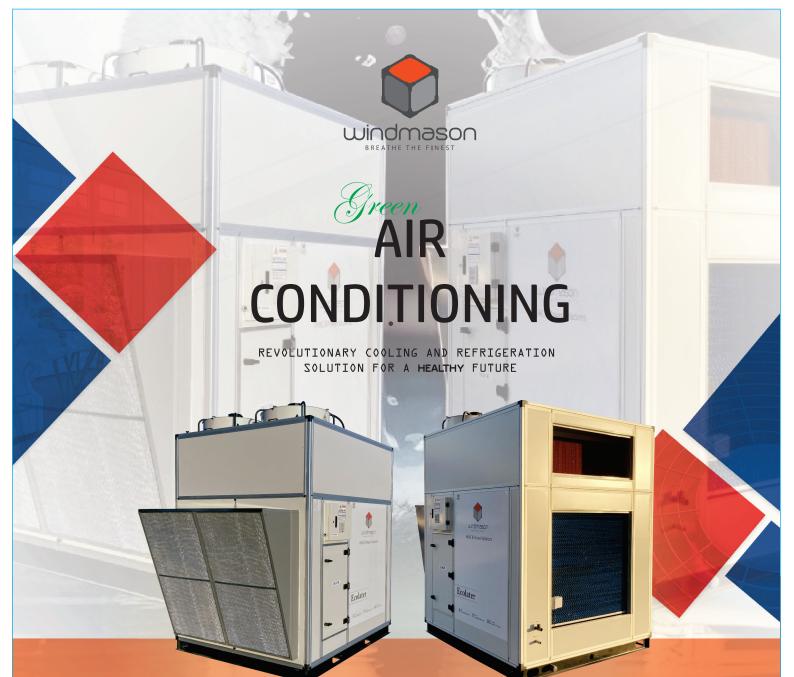

# **BABOUT**

The ECOLATER Evaporative Cooler is a 2-stage cooling system designed for commercial and industrial use.

1st stage, it employs a heat exchanger with installed cooling pads to cool the incoming air. 2nd stage, known as the cooling tower side, further decreases the air temperature by cooling the water used in the evaporation process, enhancing overall cooling efficiency.

Compared to ordinary desert coolers, the ECOLATER Evaporative Cooler is significantly more efficient and less humid.

It offers a remarkable 85% electricity savings and reduces water consumption by up to 70%. The cooling pads of the ECOLATER Evaporative Cooler have double the lifespan of conventional pads, contributing to cost savings and reduced maintenance requirements.

This advanced evaporative cooler is capable of achieving substantial cooling, with temperatures decreasing by less than 20°C. Additionally, it features dust washable aluminum filters for the supply of 100% fresh air, ensuring a clean and healthy indoor environment.

The use of a coil heat exchanger enables the reduction of humidity and water consumption while maintaining excellent cooling performance.

Moreover, the ECOLATER Evaporative Cooler is equipped with WIFI thermostat control, providing users

with convenient and flexible management of the cooling system. This technological feature adds an extra layer of convenience for monitoring and adjusting the cooling process.

In summary, the ECOLATER Evaporative Cooler represents a significant advancement in cooling technology, offering remarkable energy and water savings, extended cooling pad lifespan, efficient humidity control, and user-friendly WIFI thermostat control. These features make it a compelling choice for businesses seeking a high-performance and cost-effective cooling solution for their commercial or industrial spaces.