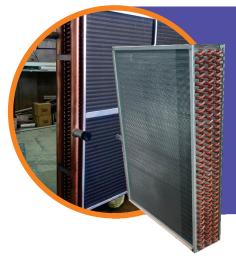

# **BABOUT**

The ECOLATER Evaporative Cooler is a 2-stage cooling system designed for commercial and industrial use.

1st stage, it employs a heat exchanger with installed cooling pads to cool the incoming air. 2nd stage, known as the cooling tower side, further decreases the air temperature by cooling the water used in the evaporation process, enhancing overall cooling efficiency.

Compared to ordinary desert coolers, the ECOLATER Evaporative Cooler is significantly more efficient and less humid.

It offers a remarkable 85% electricity savings and reduces water consumption by up to 70%. The cooling pads of the ECOLATER Evaporative Cooler have double the lifespan of conventional pads, contributing to cost savings and reduced maintenance requirements.

This advanced evaporative cooler is capable of achieving substantial cooling, with temperatures decreasing by less than 20°C. Additionally, it features dust washable aluminum filters for the supply of 100% fresh air, ensuring a clean and healthy indoor environment.

### **COOLING, HEAT EXCHANGER COIL**

A choice of copper, PU coated, stainless steel, aluminum and aluminum magnesium (AIMg) finned coils are available, whilst the tubing and frame material can vary. The coils are generally copper tubes mechanically bonded to aluminum fins, with copper headers, all contained within a galvanized, aluminum or stainless steel frame. All coils are provided with drain connections and air vents. The tube wall thickness and the test pressures are determined based on the fluid passing through the coil. The cooling coil assembly is fitted on a stainless steel drain pan for condensate removal.

#### EVAPORATIVE COOLING PADS

Evaporative cooling pads with a thickness of 100mm have been installed in a fiberglass tank with a top that is easily accessible for replacement.

VARIABLE SPEED DC INVENTER Primary fan motor is controlled by variable speed DC inverter power kits, which sense the load and vary the speed as per demand This function save power and water with achievement of smooth indoor comfort.