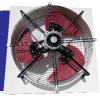

### **AIR SUPPLY FAN**

The fans are EC (Electronically Commutated) Plug Fans, with built-in variable speed capability due to the EC brushless DC motor.