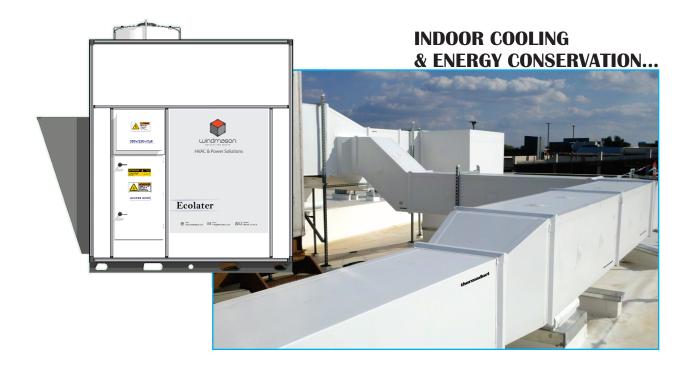

#### С Ε 0 LAT R **EVAPORATIVE COOLER**

Web: www.windmason.com

Contact: +966 50 777 0719

Info@windmason.com

شركة مصنع ويندماسون العربية للصناعة WINDMASON ARABIA for industry

**ISO** CE Windmason Arabia Co. ,Certified

# **BABOUT**

The ECOLATER Evaporative Cooler is a 2-stage cooling system designed for commercial and industrial use.

1st stage, it employs a heat exchanger with installed cooling pads to cool the incoming air. 2nd stage, known as the cooling tower side, further decreases the air temperature by cooling the water used in the evaporation process, enhancing overall cooling efficiency.

Compared to ordinary desert coolers, the ECOLATER Evaporative Cooler is significantly more efficient and less humid.

It offers a remarkable 85% electricity savings and reduces water consumption by up to 70%. The cooling pads of the ECOLATER Evaporative Cooler have double the lifespan of conventional pads, contributing to cost savings and reduced maintenance requirements.

This advanced evaporative cooler is capable of achieving substantial cooling, with temperatures decreasing by less than 20°C. Additionally, it features dust washable aluminum filters for the supply of 100% fresh air, ensuring a clean and healthy indoor environment.