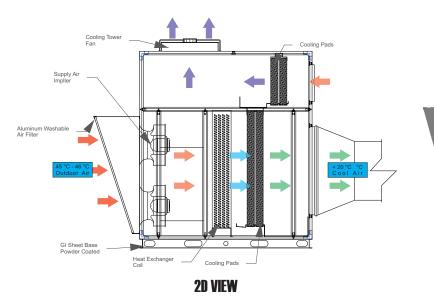

## **MAJOR COMPONENTS**

### **COOLING, HEAT EXCHANGER COIL**

A choice of copper, PU coated, stainless steel, aluminum and aluminum magnesium (AIMg) finned coils are available, whilst the tubing and frame material can vary. The coils are generally copper tubes mechanically bonded to aluminum fins, with copper headers, all contained within a galvanized, aluminum or stainless steel frame. All coils are provided with drain connections and air vents. The tube wall thickness and the test pressures are determined based on the fluid passing through the coil. The cooling coil assembly is fitted on a stainless steel drain pan for condensate removal.

### **UNIT BASE**

Bases are constructed using galvanized steel or stainless steel sheet metal profiles or heavy duty structural steel sections, either painted or hot dip galvanized.

### CASING

Body structure are constructed using Aluminum profile with 30mm double skin sandwich panel metal profiles.

### **AIR SUPPLY FAN**

The fans are EC (Electronically Commutated) Plug Fans, with built-in variable speed capability due to the EC brushless DC motor.

## **MAJOR COMPONENTS**

Aluminum washable air filter 3/4" thickness with frame. Accessible lock, expose face to easily wash it.

WASHABLE ALUMINUM FILTER

#### EVAPORATIVE COOLING PADS

Evaporative cooling pads with a thickness of 100mm have been installed in a fiberglass tank with a top that is easily accessible for replacement.

VARIABLE SPEED DC INVENTER Primary fan motor is controlled by variable speed DC inverter power kits, which sense the load and vary the speed as per demand This function save power and water with achievement of smooth indoor comfort.

COOLING TOWER FAN Cooling tower fan motor is controlled by DC inverter power kits, which sense the load and vary the speed as per air flow.

**HVAC & Power Solutions** 

\*\*